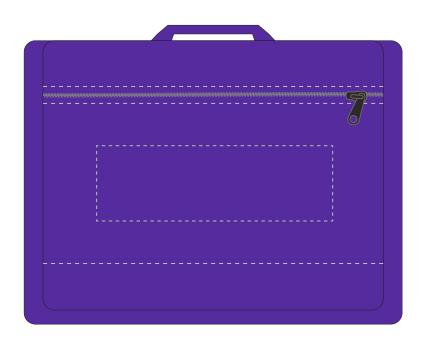

## ARTWORK SCALE 25%

Product Image for visualisation - colours may vary

## The dashed line is to demonstrate print area and will not appear on your printed item

| ARTWORK SCALE 100%  Max print area: 250mm x 80mm |
|--------------------------------------------------|
| ,                                                |
|                                                  |
|                                                  |
|                                                  |
|                                                  |
|                                                  |
|                                                  |
|                                                  |
|                                                  |
|                                                  |
|                                                  |
|                                                  |